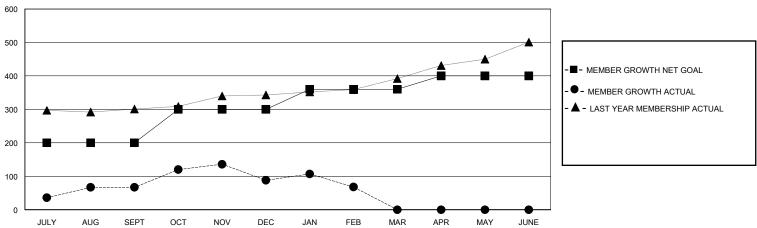

## GOALS AND ACTUAL MEMBERS CUMULATIVE

| DROPPED CLUBS: 7 |     | 61 CLUBS OF 93 ADDED 1 OR MORE<br>NEW MEMBERS | GENDER DISTRIBUTION  MALE 2,464 (64.44%)  5500 (25.56%) |                |       |
|------------------|-----|-----------------------------------------------|---------------------------------------------------------|----------------|-------|
| DROPPED MEMBERS  |     |                                               | FEMALE                                                  | 1,360 (35.56%) |       |
| DECEASED         | 13  | CLICK HERE FOR CUMULATIVE                     | TOTAL FAMILY UNIT MEMBERS                               |                | 1,830 |
| CLUB CANCELLED   | 85  | MEMBERSHIP DATA                               | FAMILY MEMBERS PAYING HALF                              |                | 1,061 |
| OTHER            | 381 |                                               |                                                         |                | 1,001 |
| TOTAL            | 479 |                                               |                                                         |                |       |

## District 322 B1

Results as of: 2/29/2024

| GMT: | LOCATION INDIA | GMT CA |
|------|----------------|--------|
|      |                |        |

|                       | Club          | s         |               |                       | Men                     | nbers                   |                                                    |  |
|-----------------------|---------------|-----------|---------------|-----------------------|-------------------------|-------------------------|----------------------------------------------------|--|
| RESULTS FOR 2023-2024 |               |           |               | RESULTS FOR 2023-2024 |                         |                         |                                                    |  |
| QUARTER               | NEW CLUB GOAL | NEW CLUBS | DROPPED CLUBS | QUARTER ME            | MBER GROWTH NET<br>GOAL | MEMBER GROWTH<br>ACTUAL | DROPPED<br>MEMBERS ACTUAL<br>(including transfers) |  |
| JULY/AUG/SEPT         | 8             | 2         | 2             | JULY/AUG/SEPT         | 200                     | 230                     | 151                                                |  |
| OCT/NOV/DEC           | 0             | 4         | 4             | OCT/NOV/DEC           | 100                     | 295                     | 270                                                |  |
| JAN/FEB/MAR           | 1             | 0         | 1             | JAN/FEB/MAR           | 60                      | 39                      | 57                                                 |  |
| APR/MAY/JUNE          | 1             | 0         | 0             | APR/MAY/JUNE          | 40                      | 0                       | 0                                                  |  |