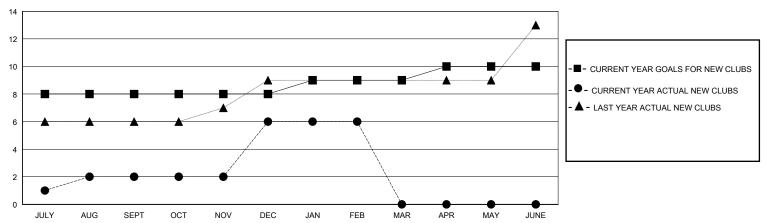

## GOALS AND ACTUAL NEW CLUBS CUMULATIVE

## District 322 B1

Results as of: 2/29/2024

| GMT: | LOCATION INDIA | GMT CA |
|------|----------------|--------|
|      |                |        |

|                       | Club          | s         |               |                       | Men                     | nbers                   |                                                    |  |
|-----------------------|---------------|-----------|---------------|-----------------------|-------------------------|-------------------------|----------------------------------------------------|--|
| RESULTS FOR 2023-2024 |               |           |               | RESULTS FOR 2023-2024 |                         |                         |                                                    |  |
| QUARTER               | NEW CLUB GOAL | NEW CLUBS | DROPPED CLUBS | QUARTER ME            | MBER GROWTH NET<br>GOAL | MEMBER GROWTH<br>ACTUAL | DROPPED<br>MEMBERS ACTUAL<br>(including transfers) |  |
| JULY/AUG/SEPT         | 8             | 2         | 2             | JULY/AUG/SEPT         | 200                     | 230                     | 151                                                |  |
| OCT/NOV/DEC           | 0             | 4         | 4             | OCT/NOV/DEC           | 100                     | 295                     | 270                                                |  |
| JAN/FEB/MAR           | 1             | 0         | 1             | JAN/FEB/MAR           | 60                      | 39                      | 57                                                 |  |
| APR/MAY/JUNE          | 1             | 0         | 0             | APR/MAY/JUNE          | 40                      | 0                       | 0                                                  |  |